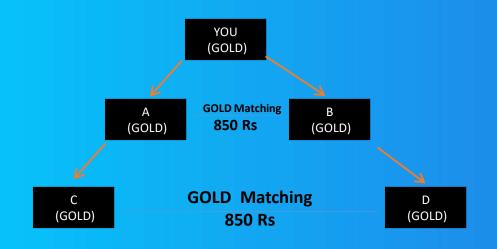

# 4. Perfomance Reward Bonus

| Sr. No. | RANK    | GOLD BV<br>Matching | FUND         | AMOUNT (Rs.) |
|---------|---------|---------------------|--------------|--------------|
| 1.      | 1 STAR  | 2:2                 | BT HEADPHONE | 1,000/-      |
| 2.      | 2 STAR  | 5:5                 | BUSINESS BAG | 2,500/-      |
| 3.      | 3 STAR  | 10:10               | SMART WATCH  | 4,000/-      |
| 4.      | PEARL   | 25:25               | LED TV       | 9,000/-      |
| 5.      | EMERALD | 50:50               | SMART MOBILE | 15,000/-     |

# 4. Perfomance Reward Bonus

| Sr. No. | RANK           | GOLD BV<br>Matching | FUND         | AMOUNT (Rs.) |
|---------|----------------|---------------------|--------------|--------------|
| 6.      | RUBY           | 100:100             | LAPTOP       | 35,000/-     |
| 7.      | PLATINUM       | 250:250             | FOREIGN TRIP | 60,000/-     |
| 8.      | DIAMOND        | 500:500             | BIKE         | 1,31,000/-   |
| 9.      | DOUBLE DAIMOND | 1000:1000           | GOLD         | 2,51,000/-   |
| 10.     | TRIPLE DIAMOND | 2500:2500           | CAR          | 4,31,000/-   |

# 4. Perfomance Reward Bonus

| Sr. No. | RANK            | GOLD BV Matching | FUND         | AMOUNT (Rs.)  |
|---------|-----------------|------------------|--------------|---------------|
| 11.     | ROYAL DIAMOND   | 5,000:5,000      | LAND         | 8,21,000/-    |
| 12.     | CROWN DIAMOND   | 10,000:10,000    | HOUSE        | 16,51,000/-   |
| 13.     | PRESIDENT       | 25,000:25,000    | PREMIUM CAR  | 41,21,000/-   |
| 14.     | CROWN PRESIDENT | 50,000:50,000    | LUX-BUNGALOW | 1,00,00,000/- |