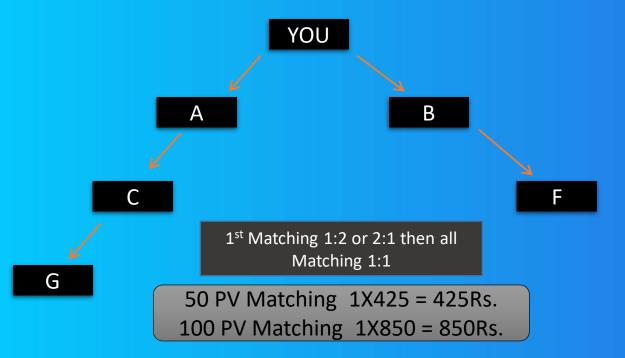

## 2. Group Income

(100PV Product ) A = 400Rs (100PV Product) B = 400 Rs (100PV Product) C = 400 Rs 100 BV Matching = 850 Rs Total Payment = 2050 Rs.

Income: Rs. 2050/-5% TDS: Rs. 102.5/-

Withdrawal Rs. 1,947.5/-

NOTE:- PAIR VALUE OF 3rd, 5th, 7th & 10th PAIR Is 1Rs for next Level Promotion

12 Pm To 12 Am = 850 X 300PV = 2,550/-

#### **CLOSING TIME:**

12 Am To 12Pm = 850 X 300PV = 2,550/-

 $5100 \times 30 = 153000 \text{ Rs.}$  Per Month

Power Line Carry Forward For Life Time. 5% TDS Deduction. Daily Closing Daily Payout